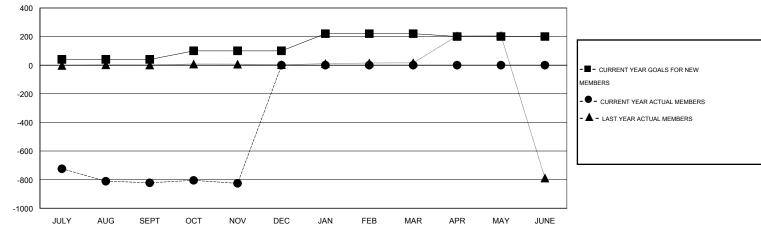

## GOALS AND ACTUAL MEMBERS CUMULATIVE

| DROPPED CLUBS: 4  DROPPED MEMBERS |     | 18 CLUBS OF 61 ADDED 1 OR MORE NEW MEMBERS | GENDER DISTRIBUTION           MALE         1,153 (64.31%)           FEMALE         640 (35.69%) | •   |
|-----------------------------------|-----|--------------------------------------------|-------------------------------------------------------------------------------------------------|-----|
| DECEASED                          | 3   | CLICK HERE FOR HEALTH ASSESSMENT DATA      | FAMILY UNIT MEMBERS                                                                             | 810 |
| CLUB CANCELLED                    | 88  |                                            |                                                                                                 |     |
| OTHER                             | 794 |                                            | HEAD OF HOUSEHOLD                                                                               | 339 |
| TOTAL                             | 885 |                                            | NON-HEAD OF HOUSEHOLD                                                                           | 471 |