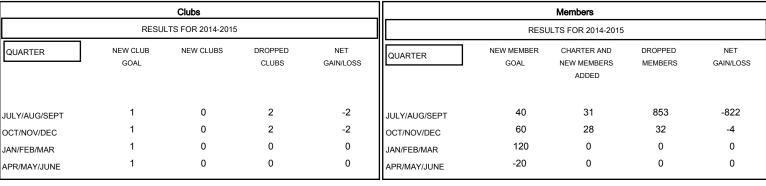

## MONTHLY MEMBERSHIP PROGRESS REPORT

## District 323A1

Results as of: 11/30/2014

GMT: KAMLESH JAIN LOCATION INDIA GMT CA 6



## GOALS AND ACTUAL NEW CLUBS CUMULATIVE



## GOALS AND ACTUAL MEMBERS CUMULATIVE



| DROPPED CLUBS: 4  DROPPED MEMBERS |     | 18 CLUBS OF 61 ADDED 1 OR MORE NEW MEMBERS | GENDER DISTRIBUTION           MALE         1,153 (64.31%)           FEMALE         640 (35.69%) | •   |
|-----------------------------------|-----|--------------------------------------------|-------------------------------------------------------------------------------------------------|-----|
| DECEASED                          | 3   | CLICK HERE FOR HEALTH ASSESSMENT DATA      | FAMILY UNIT MEMBERS                                                                             | 810 |
| CLUB CANCELLED                    | 88  |                                            |